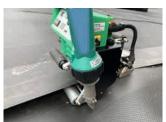

## Strong, fast, innovative

- high welding capacity, speed and quality
- digital read out of temperature, speed and pressure
- changing of wedge made easy because pluggable
- material welding range: PE-LD, PE-HD, PE-C, PVC-P, PP, ECB, EVA, TPO
- welding range HD-PE: 1.0-3.0mm
- integrated GPS tracker location of the machine is known at every moment
- optional available with kit to use Handtool for pre heat and drying