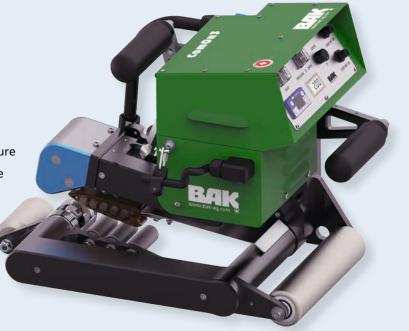

## **COMON3**

## Strong, fast, innovative

- high welding capacity, speed and quality
- digital read out of temperature, speed and pressure
- changing of wedge made easy because pluggable
- material welding range: PE-LD, PE-HD, PE-C, PVC-P, PP, ECB, EVA, TPO
- welding range HD-PE: 1.0-3.0mm
- integrated GPS tracker location of the machine is known at every moment
- optional available with kit to use Handtool for pre heat and drying

| Technical data                              |        |                 |
|---------------------------------------------|--------|-----------------|
| Voltage                                     | V      | 230             |
| Frequency                                   | Hz     | 50/60           |
| Power consumption                           | W      | 2100/1700       |
| Temperature                                 | °F     | 68-788          |
| Speed (switchable)                          | ft/min | 16.4/32.8       |
| Wedge length                                | mm     | 100/80          |
| Welding pressure                            | N      | 1500            |
| Size (lxwxh)                                | mm     | 450 x 280 x 350 |
| Seam dimensions<br>(other sizes on request) | mm     | 15-15-15        |
| Weight                                      | lbs    | 40.79           |
| Markings                                    |        | C€              |
|                                             |        |                 |