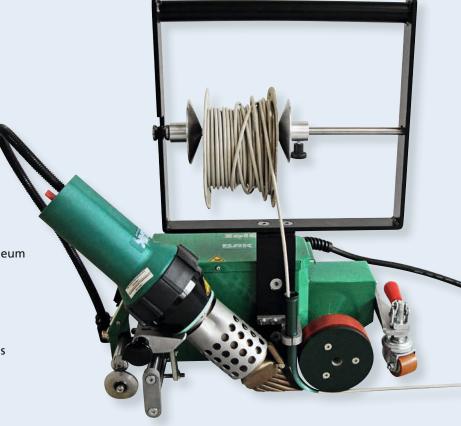

## SOLON

## Superior, fast, reliable

 stepless adjustment of speed, air flow and temperature with potentiometer

- automatic drive start system

 optical wall switch with backlash make sure the machine stops at the wall and the floor is not burned

- integrated dereller system

Due to a high air flow the SolOn has a very strong welding capacity. User-friendly because of approved and safe technology.

| Technical data        |        |                         |
|-----------------------|--------|-------------------------|
| Voltage               | V      | 230/120                 |
| Frequency             | Hz     | 50/60                   |
| Power consumption     | W      | 3500/2900               |
| Temperature           | °F     | 68-1112                 |
| Speed                 | ft/min | 1.64-39.37              |
| Air flow max. (68 °F) | l/min  | 500                     |
| Air flow              | %      | 50-100 stepless         |
| Noise level LpA       | dB     | 64                      |
| Size (Ixwxh)          | mm     | 460 x 360 x 500         |
| Weight                | lbs    | 35.27 with 16.4 ft core |
| Protection class I    |        | <b></b>                 |