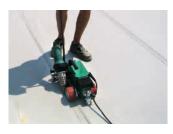

## Small, low-priced, light

- for the welding of thermoplastic roofing membranes
- stepless adjustment of speed, air flow and temperature with potentiometer
- automatic drive start system
- wrinkle-free welding
- seam width of 40 mm
- digital control and read out of temperature and speed (RoofOn Digital, see picture below)

Perfect seam quality of 40 mm even though its very light weight. The RoofOn guarantees wrinkle-free welding through our unique technology.

| Technical data       |        |                         |
|----------------------|--------|-------------------------|
| Voltage              | V      | 230/120                 |
| Frequency            | Hz     | 50/60                   |
| Power consumption    | W      | 3400/2900               |
| Temperature          | °F     | 68-1112                 |
| Speed                | ft/min | 1.64-39.37              |
| Air flow max. (20°C) | l/min  | 500                     |
| Air flow             | %      | 50–100 stepless         |
| Noise level LpA      | dB     | 64                      |
| Size (Ixwxh)         | mm     | 450 x 330 x 220         |
| Weight               | lbs    | 33.07 with 16.4 ft cord |
| Protection class I   |        | <b></b>                 |
|                      |        |                         |