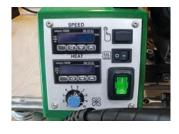

## Small, low-priced, light

- for the welding of thermoplastic roofing membranes
- stepless adjustment of speed, air flow and temperature with potentiometer
- automatic drive start system
- wrinkle-free welding
- seam width of 40 mm
- digital control and read out of temperature and speed (RoofOn Digital, see picture below)