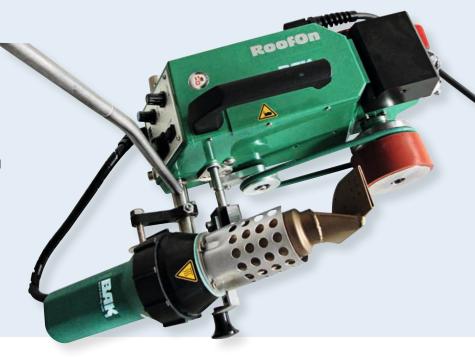

## ROOFON, ROOFON DIGITAL

## Small, low-priced, light

- for the welding of thermoplastic roofing membranes
- stepless adjustment of speed, air flow and temperature with potentiometer
- automatic drive start system
- wrinkle-free welding
- seam width of 40 mm
- digital control and read out of temperature and speed (RoofOn Digital, see picture below)

Perfect seam quality of 40 mm even though its very light weight. The RoofOn guarantees wrinkle-free welding through our unique technology.

| Technical data       |        |                         |
|----------------------|--------|-------------------------|
| Voltage              | V      | 230/120                 |
| Frequency            | Hz     | 50/60                   |
| Power consumption    | W      | 3400/2900               |
| Temperature          | °F     | 68-1112                 |
| Speed                | ft/min | 1.64-39.37              |
| Air flow max. (20°C) | l/min  | 500                     |
| Air flow             | %      | 50–100 stepless         |
| Noise level LpA      | dB     | 64                      |
| Size (Ixwxh)         | mm     | 450 x 330 x 220         |
| Weight               | lbs    | 33.07 with 16.4 ft cord |
| Protection class I   |        | <b></b>                 |
|                      |        |                         |