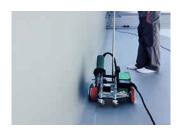

## Extraordinary, user-friendly, compact

- for the welding of thermoplastic roofing membranes
- can weld as close as 20 mm to the edge
- adjustment of speed, air flow and temperature with potentiometer
- digital control and read out of temperature and speed (RoofOn R Edge Digital)
- automatic drive start system
- wrinkle-free welding

Unique system for welding as close as 20 mm to the edge in perfect quality.

| Technical data       |        |                             |
|----------------------|--------|-----------------------------|
| Voltage              | V      | 230/120                     |
| Frequency            | Hz     | 50/60                       |
| Power consumption    | W      | 3400/2900                   |
| Temperature          | °F     | 68-1112                     |
| Speed                | ft/min | Standard 2-40, Digital 0-40 |
| Air flow max. (20°C) | l/min  | 500                         |
| Air flow             | %      | 50–100 stepless             |
| Noise level LpA      | dB     | 64                          |
| Size (lxwxh)         | mm     | 480 x 360 x 850             |
| Weight               | lbs    | 57 with 16.4 ft cord        |
| Protection class I   |        | <b></b>                     |