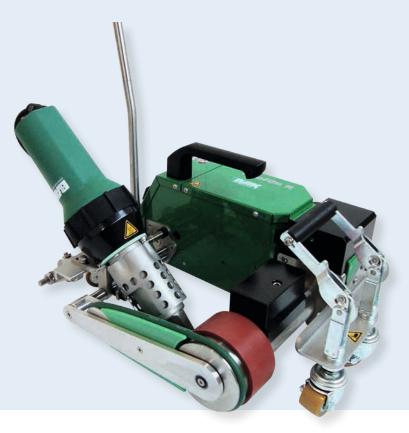

## ROOFON R EDGE, ROOFON R EDGE DIGITAL

## Extraordinary, user-friendly, compact

- for the welding of thermoplastic roofing membranes
- can weld as close as 20 mm to the edge
- adjustment of speed, air flow and temperature with potentiometer
- digital control and read out of temperature and speed (RoofOn R Edge Digital)
- automatic drive start system
- wrinkle-free welding

Unique system for welding as close as 20 mm to the edge in perfect quality.

| Technical data       |        |                             |
|----------------------|--------|-----------------------------|
| Voltage              | V      | 230/120                     |
| Frequency            | Hz     | 50/60                       |
| Power consumption    | W      | 3400/2900                   |
| Temperature          | °F     | 68-1112                     |
| Speed                | ft/min | Standard 2-40, Digital 0-40 |
| Air flow max. (20°C) | l/min  | 500                         |
| Air flow             | %      | 50–100 stepless             |
| Noise level LpA      | dB     | 64                          |
| Size (lxwxh)         | mm     | 480 x 360 x 850             |
| Weight               | lbs    | 57 with 16.4 ft cord        |
| Protection class I   |        | <b></b>                     |