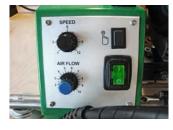

## Extraordinary, user-friendly, compact

- for the welding of thermoplastic roofing membranes
- can weld as close as 20 mm to the edge
- adjustment of speed, air flow and temperature with potentiometer
- digital control and read out of temperature and speed (RoofOn R Edge Digital)
- automatic drive start system
- wrinkle-free welding

Unique system for welding as close as 20 mm to the edge in perfect quality.

| Technical data       |        |                             |
|----------------------|--------|-----------------------------|
| Voltage              | V      | 230/120                     |
| Frequency            | Hz     | 50/60                       |
| Power consumption    | W      | 3400/2900                   |
| Temperature          | °F     | 68-1112                     |
| Speed                | ft/min | Standard 2-40, Digital 0-40 |
| Air flow max. (20°C) | l/min  | 500                         |
| Air flow             | %      | 50–100 stepless             |
| Noise level LpA      | dB     | 64                          |
| Size (lxwxh)         | mm     | 480 x 360 x 850             |
| Weight               | lbs    | 57 with 16.4 ft cord        |
| Protection class I   |        | <b></b>                     |