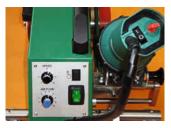

## Simple, robust, competitive

- for welding of coated fabrics, foils billboards, banners and tarps
- robust and mature technology
- automatic drive start system
- high welding speed
- economic and user-friendly
- adjustment of welding speed and temperature with potentiometer

Simple to operate and very reliable because of robust design. Available for 20, 30 or 40 mm width welding seam.

| Technical data       |        |                         |
|----------------------|--------|-------------------------|
| Voltage              | V      | 230/120                 |
| Frequency            | Hz     | 50/60                   |
| Power consumption    | W      | 3400/2900               |
| Temperature          | °F     | 68-1112                 |
| Speed                | ft/min | 1.64-39.37              |
| Air flow max. (20°C) | l/min  | 500                     |
| Air flow             | %      | 50-100 variable         |
| Noise level          | dB     | 50                      |
| Size (Ixwxh)         | mm     | 460 x 360 x 310         |
| Weight               | lbs    | 30.86 with 16.4 fr cord |
| Markings             |        | CE                      |
| Protection class I   |        | <b>(1)</b>              |