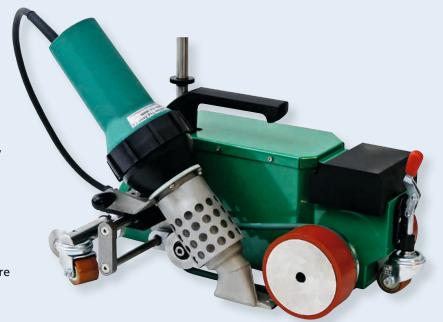

## Simple, robust, competitive

- for welding of coated fabrics, foils billboards, banners and tarps
- robust and mature technology
- automatic drive start system
- high welding speed
- economic and user-friendly
- adjustment of welding speed and temperature with potentiometer

Simple to operate and very reliable because of robust design. Available for 20, 30 or 40 mm width welding seam.

| Technical data       |        |                         |
|----------------------|--------|-------------------------|
| Voltage              | V      | 230/120                 |
| Frequency            | Hz     | 50/60                   |
| Power consumption    | W      | 3400/2900               |
| Temperature          | °F     | 68-1112                 |
| Speed                | ft/min | 1.64-39.37              |
| Air flow max. (20°C) | l/min  | 500                     |
| Air flow             | %      | 50-100 variable         |
| Noise level          | dB     | 50                      |
| Size (Ixwxh)         | mm     | 460 x 360 x 310         |
| Weight               | lbs    | 30.86 with 16.4 fr cord |
| Markings             |        | CE                      |
| Protection class I   |        | <b>(1)</b>              |