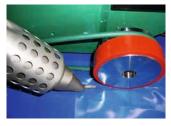

## Simple, robust, competitive

- for welding of coated fabrics, foils billboards, banners and tarps
- robust and mature technology
- automatic drive start system
- high welding speed
- economic and user-friendly
- adjustment of welding speed and temperature with potentiometer

Simple to operate and very reliable because of robust design. Available for 20, 30 or 40 mm width welding seam.

| Technical data       |        |                         |
|----------------------|--------|-------------------------|
| Voltage              | V      | 230/120                 |
| Frequency            | Hz     | 50/60                   |
| Power consumption    | W      | 3400/2900               |
| Temperature          | °F     | 68-1112                 |
| Speed                | ft/min | 1.64-39.37              |
| Air flow max. (20°C) | l/min  | 500                     |
| Air flow             | %      | 50-100 variable         |
| Noise level          | dB     | 50                      |
| Size (Ixwxh)         | mm     | 460 x 360 x 310         |
| Weight               | lbs    | 30.86 with 16.4 fr cord |
| Markings             |        | CE                      |
| Protection class I   |        | <b>(1)</b>              |