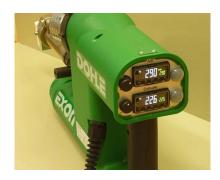

## The very compact and economic hand extruder with high performance.

| Technical data         |       |             |
|------------------------|-------|-------------|
| Voltage                | V     | 230         |
| Frequency              | Hz    | 50/60       |
| Power consumption      | W     | 3500        |
| Output                 | lbs/h | 2.20-7.28   |
| Temperature range mass | °F    | 302-662     |
| Air flow range         | l/min | 300-500     |
| Temperature range air  | °F    | 104-842     |
| Noise                  | dB    | 75          |
| Weight                 | lbs   | 16.09       |
| Size (l x w x h)       | mm    | 500x100x240 |