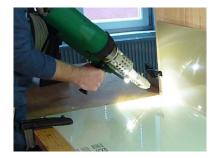

## Small light high output

- Low weight
- Low noises
- Easy to use
- Working light
- High air flow
- High output
- Very short

## The very compact and economic hand extruder with high performance.

| Technical data         |       |             |
|------------------------|-------|-------------|
| Voltage                | V     | 230         |
| Frequency              | Hz    | 50/60       |
| Power consumption      | W     | 3500        |
| Output                 | lbs/h | 2.20-7.28   |
| Temperature range mass | °F    | 302-662     |
| Air flow range         | l/min | 300-500     |
| Temperature range air  | °F    | 104-842     |
| Noise                  | dB    | 75          |
| Weight                 | lbs   | 16.09       |
| Size (l x w x h)       | mm    | 500x100x240 |