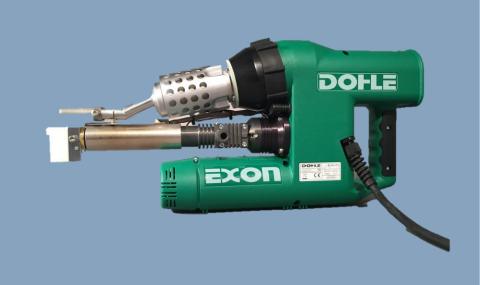

## Hand held extrusion welder

## **EXON C3**

## Small light high output

- Low weight
- Low noises
- Easy to use
- Working light
- High air flow
- High output
- Very short

## The very compact and economic hand extruder with high performance.

| Technical data         |       |             |
|------------------------|-------|-------------|
| Voltage                | V     | 230         |
| Frequency              | Hz    | 50/60       |
| Power consumption      | W     | 3500        |
| Output                 | lbs/h | 2.20-7.28   |
| Temperature range mass | °F    | 302-662     |
| Air flow range         | l/min | 300-500     |
| Temperature range air  | °F    | 104-842     |
| Noise                  | dB    | 75          |
| Weight                 | lbs   | 16.09       |
| Size (l x w x h)       | mm    | 500x100x240 |