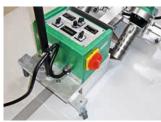

## Universal, powerful, high speed

- for welding of thermoplastic tapes
- high welding performance
- easy maintenance because of standard controllers
- digital display showing temperature and speed
- automatic drive start system
- easy to convert to different tape widths