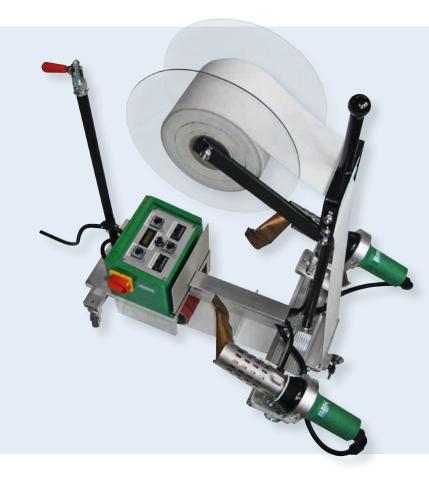

## **BELTON T**

## Universal, powerful, high speed

- for welding of thermoplastic tapes
- high welding performance
- easy maintenance because of standard controllers
- digital display showing temperature and speed
- automatic drive start system
- easy to convert to different tape widths

For welding of tapes, curtain tapes and tarpaulin bows on truck covers.

Economic and user friendly thanks to the high welding speed and simple design.

| Technical data    |        |                 |
|-------------------|--------|-----------------|
| Voltage           | V      | 400             |
| Frequency         | Hz     | 50/60           |
| Power consumption | W      | 6400            |
| Temperature       | °F     | 68-1148         |
| Speed             | ft/min | max. 78.74      |
| Tape width        | mm     | 50-150          |
| Size (lxwxh)      | mm     | 900 x 530 x 340 |
| Weight            | lbs    | 85.98           |
| Markings          |        | CE              |