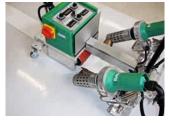

## Universal, powerful, high speed

- for welding of thermoplastic tapes
- high welding performance
- easy maintenance because of standard controllers
- digital display showing temperature and speed
- automatic drive start system
- easy to convert to different tape widths

For welding of tapes, curtain tapes and tarpaulin bows on truck covers.

Economic and user friendly thanks to the high welding speed and simple design.

| Technical data    |        |                 |
|-------------------|--------|-----------------|
| Voltage           | V      | 400             |
| Frequency         | Hz     | 50/60           |
| Power consumption | W      | 6400            |
| Temperature       | °F     | 68-1148         |
| Speed             | ft/min | max. 78.74      |
| Tape width        | mm     | 50-150          |
| Size (lxwxh)      | mm     | 900 x 530 x 340 |
| Weight            | lbs    | 85.98           |
| Markings          |        | CE              |