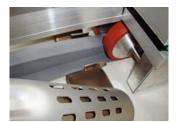

## Fast, robust, special

- two welding seams in one operation
- high welding performance
- easy maintenance because of standard components
- digital display showing temperature and speed
- automatic drive start system
- designed for the most demanding job sites
- for welding of thermoplastic profiles

For welding of thermoplastic profiles in one operation. Economic and user friendly, high welding speed and field tested.

| Technical data    |        |                 |
|-------------------|--------|-----------------|
| Voltage           | V      | 400             |
| Frequency         | Hz     | 50/60           |
| Power consumption | W      | 6400            |
| Temperature       | °F     | 68-1148         |
| Speed             | ft/min | max. 78.74      |
| Size (lxwxh)      | mm     | 900 x 530 x 340 |
| Weight            | lbs    | 85.98           |
| Markings          |        | CE              |