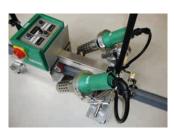

## **Profile welding machine**

## **BELTON P**

## Fast, robust, special

- two welding seams in one operation
- high welding performance
- easy maintenance because of standard components
- digital display showing temperature and speed
- automatic drive start system
- designed for the most demanding job sites
- for welding of thermoplastic profiles

For welding of thermoplastic profiles in one operation. Economic and user friendly, high welding speed and field tested.

| Technical data    |        |                 |
|-------------------|--------|-----------------|
| Voltage           | V      | 400             |
| Frequency         | Hz     | 50/60           |
| Power consumption | W      | 6400            |
| Temperature       | °F     | 68-1148         |
| Speed             | ft/min | max. 78.74      |
| Size (lxwxh)      | mm     | 900 x 530 x 340 |
| Weight            | lbs    | 85.98           |
| Markings          |        | CE              |