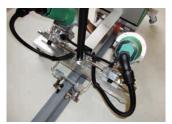

## Fast, robust, special

- two welding seams in one operation
- high welding performance
- easy maintenance because of standard components
- digital display showing temperature and speed
- automatic drive start system
- designed for the most demanding job sites
- for welding of thermoplastic profiles

For welding of thermoplastic profiles in one operation. Economic and user friendly, high welding speed and field tested.

| Technical data    |        |                 |
|-------------------|--------|-----------------|
| Voltage           | V      | 400             |
| Frequency         | Hz     | 50/60           |
| Power consumption | W      | 6400            |
| Temperature       | °F     | 68-1148         |
| Speed             | ft/min | max. 78.74      |
| Size (lxwxh)      | mm     | 900 x 530 x 340 |
| Weight            | lbs    | 85.98           |
| Markings          |        | CE              |