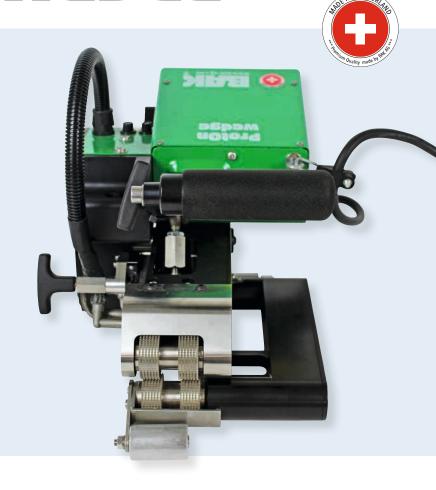

## PROTON WEDGE

## Compact, lightweight, handy

- small and light with high welding performance
- service friendly
- stepless adjustment of all welding parameters
- user friendly operation
- material welding range: PE-LD, PE-HD, PP, ECB, EVA, TPO
- integrated GPS tracker

The small and light compact wedge welder to weld all different kind of thermoplastic geomembranes. Location of the machine is known with the myBAK app.

| Technical data                              |        |                 |
|---------------------------------------------|--------|-----------------|
| Voltage                                     | V      | 230             |
| Frequency                                   | Hz     | 50/60           |
| Power consumption                           | W      | 900             |
| Temperature                                 | °F     | max. 788        |
| Speed                                       | ft/min | max. 8.02       |
| Welding pressure                            | N      | max. 1200       |
| Size (Ixwxh)                                | mm     | 370 x 435 x 280 |
| Seam dimensions<br>(other sizes on request) | mm     | 15-15-15        |
| Weight                                      | lbs    | 20.94           |
| Markings                                    |        | CE              |