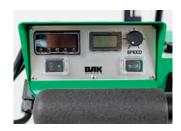

## Compact, lightweight, handy

- small and light with high welding performance
- service friendly
- stepless adjustment of all welding parameters
- user friendly operation
- material welding range: PE-LD, PE-HD, PP, ECB, EVA, TPO
- integrated GPS tracker

The small and light compact wedge welder to weld all different kind of thermoplastic geomembranes. Location of the machine is known with the myBAK app.

| Technical data                              |        |                 |
|---------------------------------------------|--------|-----------------|
| Voltage                                     | V      | 230             |
| Frequency                                   | Hz     | 50/60           |
| Power consumption                           | W      | 900             |
| Temperature                                 | °F     | max. 788        |
| Speed                                       | ft/min | max. 8.02       |
| Welding pressure                            | N      | max. 1200       |
| Size (Ixwxh)                                | mm     | 370 x 435 x 280 |
| Seam dimensions<br>(other sizes on request) | mm     | 15-15-15        |
| Weight                                      | lbs    | 20.94           |
| Markings                                    |        | CE              |