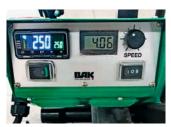

## Reliable, efficient, innovative

- small, light and fast
- drive motor brushless
- to prefabricate thin material
- simple to operate
- stepless adjustment of all welding parameters
- material welding range: PE-LD, PE-HD, PVC-P, PP, ECB, EVA, TPO
- integrated GPS tracker

The small and light hot wedge welding machine to prefabricate thin material. Perfect welding seams with high welding speed. Location of the machine is known with the myBAK app.

| Technical data                              |        |                 |
|---------------------------------------------|--------|-----------------|
| Voltage                                     | V      | 230             |
| Frequency                                   | Hz     | 50/60           |
| Power consumption                           | W      | 900             |
| Temperature                                 | °F     | max. 572        |
| Speed                                       | ft/min | max. 32.81      |
| Welding pressure                            | N      | max. 800        |
| Size (lxwxh)                                | mm     | 370 x 435 x 280 |
| Seam dimensions<br>(other sizes on request) | mm     | 35              |
| Weight                                      | lbs    | 24.25           |
| Markings                                    |        | CE              |