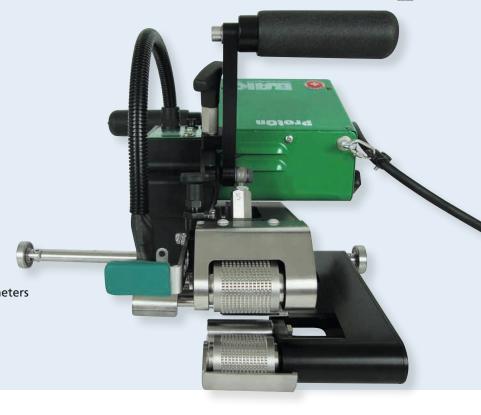

## Reliable, efficient, innovative

- small, light and fast
- drive motor brushless
- to prefabricate thin material
- simple to operate
- stepless adjustment of all welding parameters
- material welding range: PE-LD, PE-HD, PVC-P, PP, ECB, EVA, TPO
- integrated GPS tracker

The small and light hot wedge welding machine to prefabricate thin material. Perfect welding seams with high welding speed. Location of the machine is known with the myBAK app.

| Technical data                              |        |                 |
|---------------------------------------------|--------|-----------------|
| Voltage                                     | V      | 230             |
| Frequency                                   | Hz     | 50/60           |
| Power consumption                           | W      | 900             |
| Temperature                                 | °F     | max. 572        |
| Speed                                       | ft/min | max. 32.81      |
| Welding pressure                            | N      | max. 800        |
| Size (lxwxh)                                | mm     | 370 x 435 x 280 |
| Seam dimensions<br>(other sizes on request) | mm     | 35              |
| Weight                                      | lbs    | 24.25           |
| Markings                                    |        | CE              |