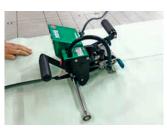

## Reliable, efficient, innovative

- small, light and fast
- drive motor brushless
- to prefabricate thin material
- simple to operate
- stepless adjustment of all welding parameters
- material welding range: PE-LD, PE-HD, PVC-P, PP, ECB, EVA, TPO
- integrated GPS tracker

The small and light hot wedge welding machine to prefabricate thin material. Perfect welding seams with high welding speed. Location of the machine is known with the myBAK app.

| Technical data                              |        |                 |
|---------------------------------------------|--------|-----------------|
| Voltage                                     | V      | 230             |
| Frequency                                   | Hz     | 50/60           |
| Power consumption                           | W      | 900             |
| Temperature                                 | °F     | max. 572        |
| Speed                                       | ft/min | max. 32.81      |
| Welding pressure                            | N      | max. 800        |
| Size (lxwxh)                                | mm     | 370 x 435 x 280 |
| Seam dimensions<br>(other sizes on request) | mm     | 35              |
| Weight                                      | lbs    | 24.25           |
| Markings                                    |        | CE              |