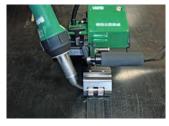

## User-friendly, robust, compact

- small, light and very robust
- drive and heater motor brushless
- for thin material and overhead welding
- simple to operate
- stepless adjustment of all welding parameters and air flow
- material welding range: PE-LD, PE-HD, PVC-P, PP, ECB, EVA, TPO
- integrated GPS tracker

The small and light automatic welding machine to weld all different kind of materials. For civil engineering and tunnel construction. Combined wedge with hot air and contact. Location of the machine is known with the myBAK app.