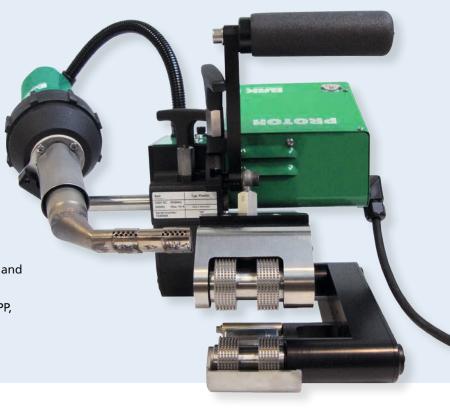

## PROTON AIR

## User-friendly, robust, compact

- small, light and very robust
- drive and heater motor brushless
- for thin material and overhead welding
- simple to operate
- stepless adjustment of all welding parameters and air flow
- material welding range: PE-LD, PE-HD, PVC-P, PP, ECB, EVA, TPO
- integrated GPS tracker

The small and light automatic welding machine to weld all different kind of materials. For civil engineering and tunnel construction. Combined wedge with hot air and contact. Location of the machine is known with the myBAK app.