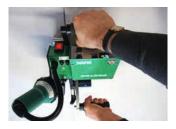

## User-friendly, robust, compact

- small, light and very robust
- drive and heater motor brushless
- for thin material and overhead welding
- simple to operate
- stepless adjustment of all welding parameters and air flow
- material welding range: PE-LD, PE-HD, PVC-P, PP, ECB, EVA, TPO
- integrated GPS tracker

The small and light automatic welding machine to weld all different kind of materials. For civil engineering and tunnel construction. Combined wedge with hot air and contact. Location of the machine is known with the myBAK app.